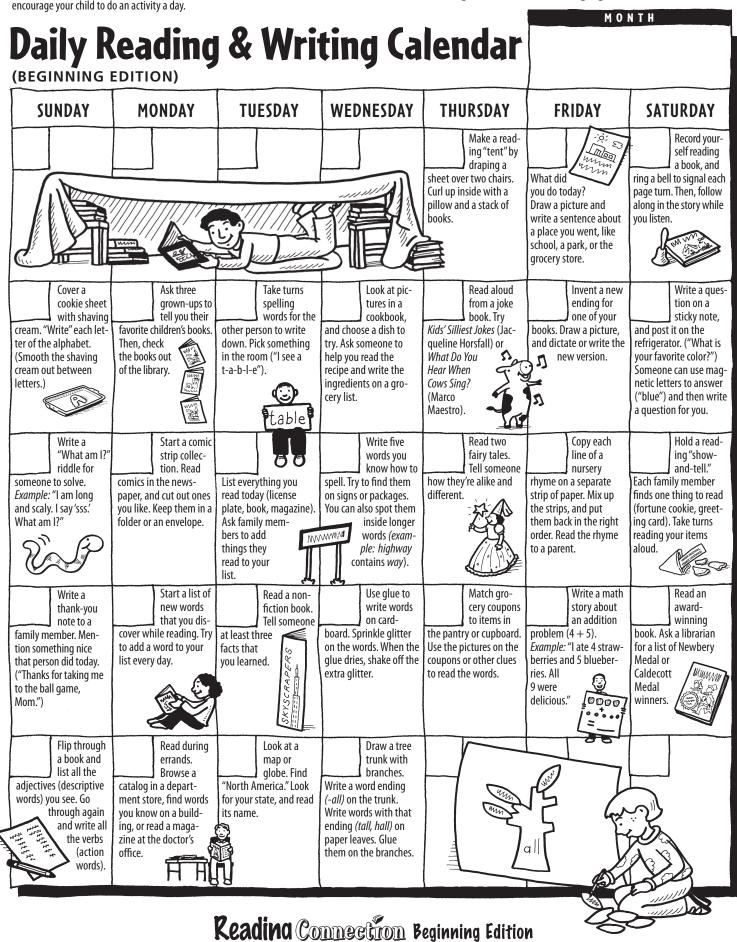

**Note to Parents:** Fill in the month and dates, and post this calendar on your refrigerator. Then, encourage your child to do an activity a day.

## **Note to Parents:** Fill in the month and dates, and post this calendar on your refrigerator. Then, encourage your child to do an activity a day.

## **Daily Reading & Writing Calendar**

MONTH