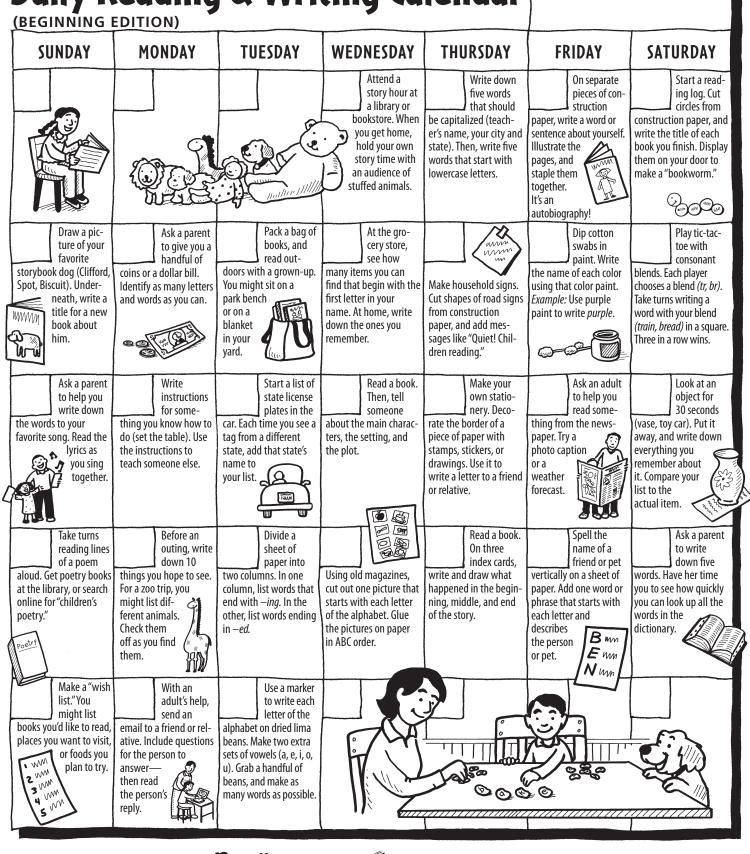

**Note to Parents:** Fill in the month and dates, and post this calendar on your refrigerator. Then, encourage your child to do an activity a day.

## **Note to Parents:** Fill in the month and dates, and post this calendar on your refrigerator. Then, encourage your child to do an activity a day.

## **Daily Reading & Writing Calendar**

MONTH